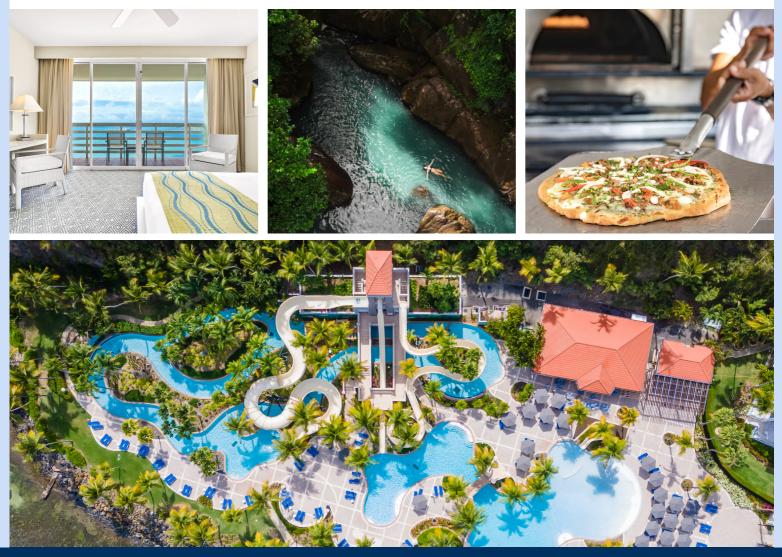

# **ROOMS & SUITES**

Each of the 348 rooms and suites at El Conquistador Resort offers ocean views that are among the most sought-after in Puerto Rico. Whether 300 feet above sea level in the Las Brisas wing or right at your feet in La Marina Village, you will always feel the ocean's presence. Each room with a balcony, in-room safe, minifridge, iron and ironing board, and a 42" flat screen TV, among other amenities.

## AMENITIES

Whether you're looking for adventures or relaxation, El Conquistador Resort has the amenities for you. Tee off in our challenging Arthur Hills golf course. lounge in one of our pools with a tropical drink in your hand. Cool off at the exhilarating Coqui Water Park. Set sail for our private Palomino Island, where you can sit right on the white-sand shore while enjoying food and drinks.

#### DINING

El Conquistador Resort offers a diverse and delicious range of restaurants on par with the best dining experiences in Puerto Rico. From casual family dinners to romantic outings, our range of pool bars, outdoor cafés, grills, oceanfront settings, and fine dining options deliver a great range of possibilities.