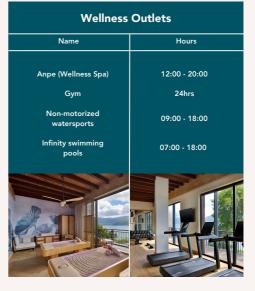

## FACILITIES

| Rooms &                                                | Dining                  | Lifestyle       | Wellness                                                                                                  |
|--------------------------------------------------------|-------------------------|-----------------|-----------------------------------------------------------------------------------------------------------|
| Suites                                                 | Venues                  | Bars            | Outlets                                                                                                   |
| Bay House<br>Cliff House<br>Beach House<br>Ocean House | Moutya<br>Muse<br>Azido | Soley<br>Kokoye | Technogym<br>3 unique swimming pools<br>Anpe (wellness spa)<br>Secluded beach<br>Non motorized sports hub |