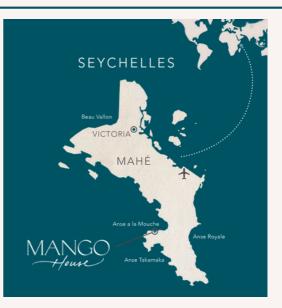

#### LOCATION

- Anse Aux Poules Bleues, South of Mahé
- District of Baie Lazare

# TRANSPORTATION

 Seychelles International Airport to Mango House Seychelles
16.7km (10.4mi) in 30min (moderate pace by car)